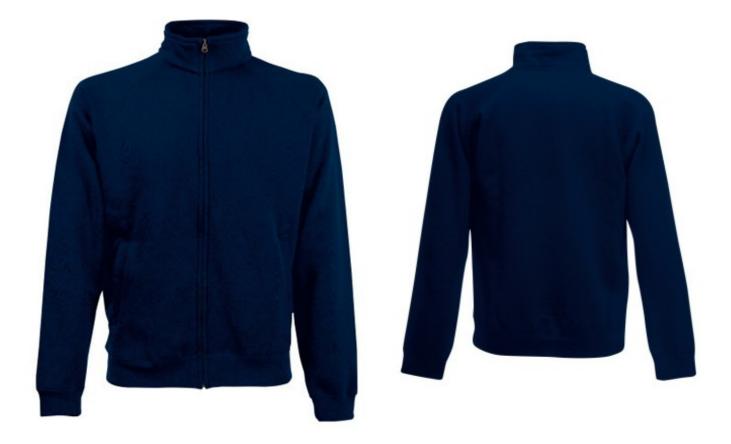

# FRUIT OF THE LOOM, CLASSIC SWEAT JACKET, CLASSIC MEN'S BUTTON-DOWN SWEATSHIRT, DARK NAVY, L

#### Specification

Fruit of the Loom, Classic Sweat Jacket, classic men's button-down sweatshirt, dark weight, L. Classic men's button-down sweatshirt, with metal zipper, the composition of the sweatshirts is 80% cotton and 20% polyester, 280 gm / m2, for leisure and daily activities. Branding: DTG, screen printing, flex, flock